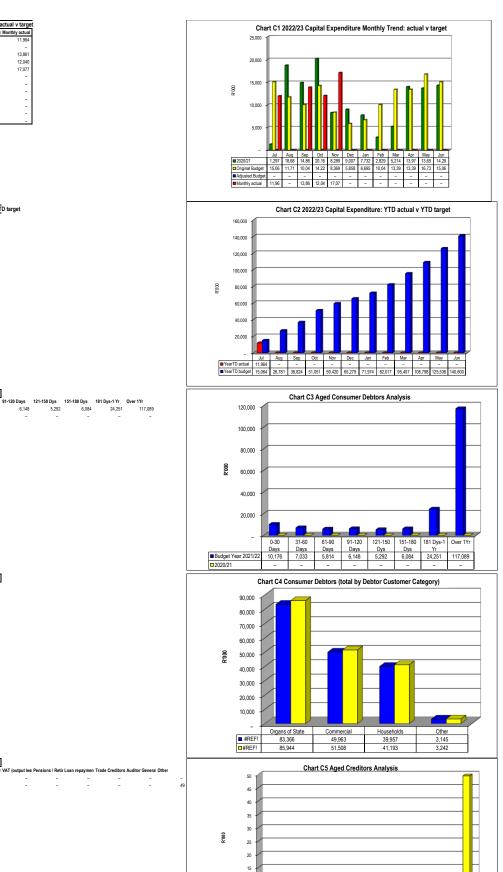

|               | 26,781        |
| Sep   | #VALUE!       | 36,824        |
| Oct   | #VALUE!       | 51,051        |
| Nov   | #VALUE!       | 59,420        |
| Dec   |               | 65,279        |
| Jan   |               | 71,974        |
| Feb   |               | 82,017        |
| Mar   |               | 95,407        |
| Apr   |               | 108,798       |
| May   |               | 125,536       |
| Jun   |               | 140,600       |

 Chart C3 2021/22 Aged Consumer Debtors Analysis

 0-30 Days
 31-60 Days
 61-90 Days
 9

 Budget Year 2021/
 10,176
 7,033
 5,814

#REF! 85,944 51,508 41,193 3,242

#REF! 83,366 49,963 39,957 3,145

Budget Year 2021/ 2020/21

#REF!

Organs of Sta

#REF!

2020/21 Budget Year 2021/

Bulk Ele

ricity Bulk Water

-

PAYE deduction VAT (c

Ids