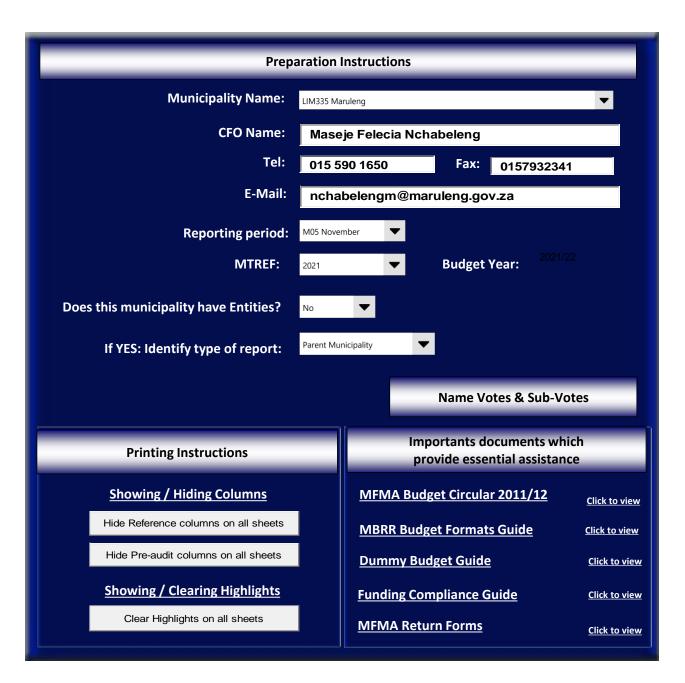

# **Municipal In-year reports** 83 supporting tables mSCOA Version 6.5 national treasury Click for Instructions! Department: National Treasury REPUBLIC OF SOUTH AFRICA Accountability Contact details:

Transparency